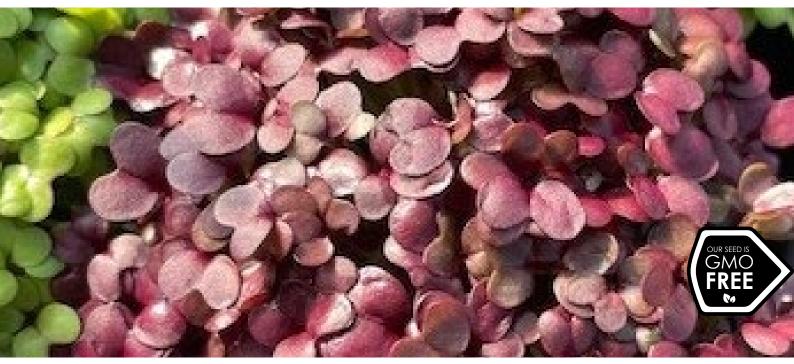

## MICROGREEN ELEKTRA

**ELEKTRA** is a high quality red kale for microgreen production which produces a vibrant red leaf with a high gloss finish. Delicate heart shaped leaves are a key feature of this variety.

**ELEKTRA** is high yielding and is a beautiful garnish that ticks the many recognised health benefits of a kale.

ELEKTRA produces a mild brassica flavour.

- Bright red cotyledons
- Heart shaped leaf
- Mild brassica flavour