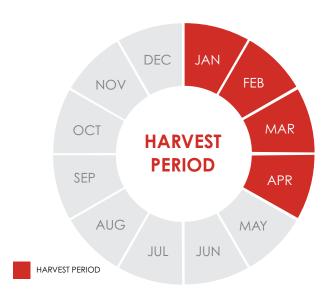

- Fruit mature from dark green to red colour
- Fruit size approximately 9cm x 3cm
- Pungency levels of 4,000-6,000 Scoville units

- A hybrid variety
- Covered production is possible year round

1C, 1M, 10M