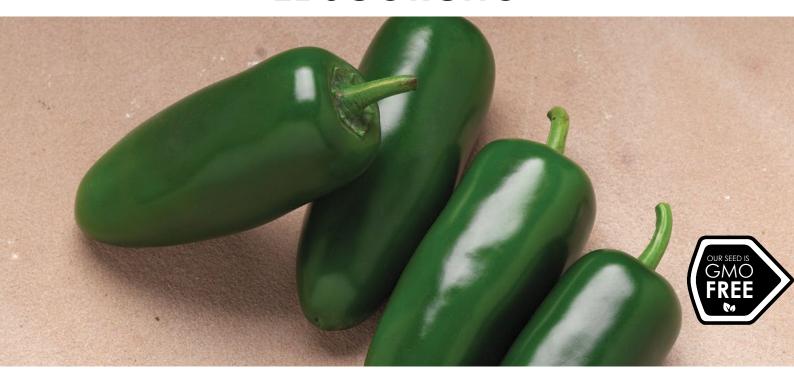

## CHILLI JALAPENO EL SCORCHO

A high quality Jalapeno variety, **EL SCORCHO** produces high volumes of large, smooth skinned fruit which have a moderate pungency level.

The fruit has a classic bullet shape with blunt tips and are very uniform. **EL SCORCHO** is a mid-maturing variety which is highly adaptable with vigorous, strong plants.

**EL SCORCHO** chillies can be harvested when they are either green or red.

The information provided here is based on an average of data and observations collected from our trials. Significant variations may occur in the performance due to a range of conditions, including cultural/management practices, climate, soil type and geographic location. As a consequence South Pacific Seeds (NZ) Ltd cannot accept liability as to accuracy of this information.

- Fruit mature from dark green to red colour
- Fruit size approximately 9cm x 3cm
- Pungency levels of 4,000-6,000 Scoville units

- A hybrid variety
- Covered production is possible year round

1C, 1M, 10M