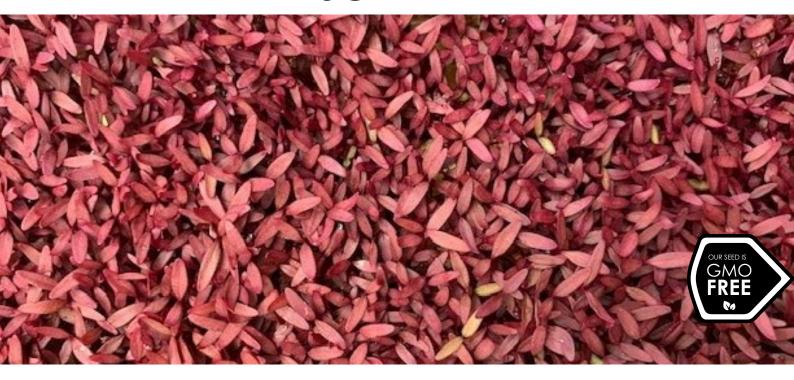

## MICROGREEN SCARLET

**SCARLET** is a vibrant red Amaranthus suitable for sprouting and microgreen production.

**SCARLET** is a unique product with regards to flavour and cotyledon characteristics. The cotyledons are oval shaped with a slight point and have a vibrant red colour.

## **VARIETY FEATURES**

- Bright red cotyledons
- Bright red stems
- Aniseed-like flavour

500G, 5KG, 10KG

The information provided here is based on an average of data and observations collected from our trials. Significant variations may occur in the performance due to a range of conditions, including cultural/management practices, climate, soil type and geographic location. As a consequence South Pacific Seeds (NZ) Ltd cannot accept liability as to accuracy of this information.