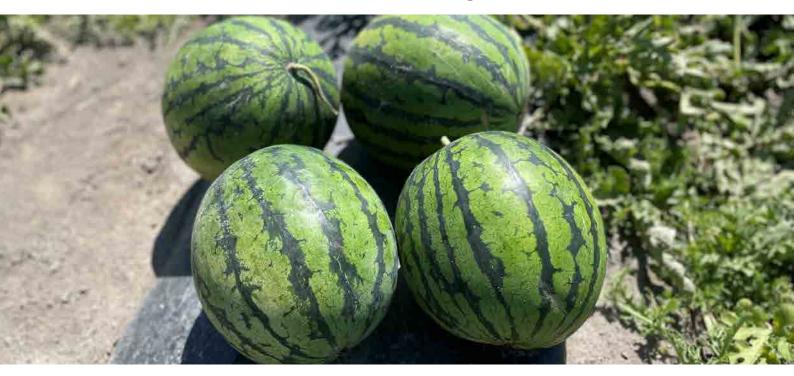

## WATERMELON **DYNAMO**

**DYNAMO** is a seeded watermelon for early and main season production. A vigorous plant with a good canopy, **DYNAMO** has an exceptional fruit set producing high numbers of quality fruit. **DYNAMO** produces fruit with a thicker rind, important for preserving fruit quality post harvest during handling and transportation. The internal fruit qualities of **DYNAMO** are good with dense, red flesh and a superior eating experience.

- Rind colour is light green with a dark green stripe
- Oval shaped fruit
- 3-5kg fruit weight

A hybrid variety

1M, 10M, 50M