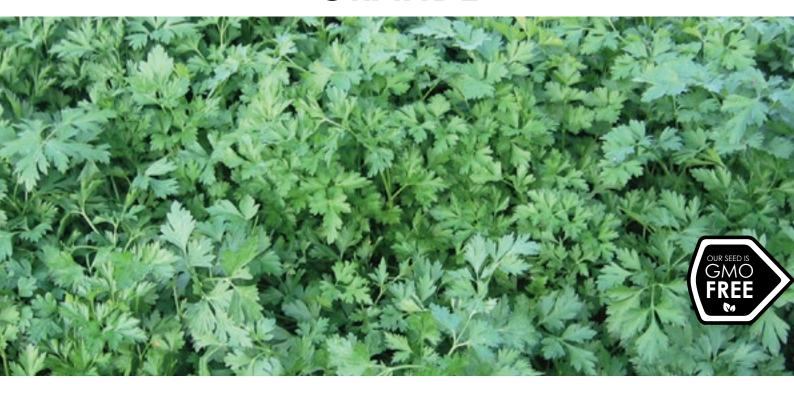

## HERB PARSLEY GRANDE

**GRANDE** is a flat leaf parsley (also known as Italian plain leaf) variety suitable for production in hydroponics or in the open field. Able to be grown year round, **GRANDE** can be susceptible to bolting but has excellent vigour and so performs well outdoors for harvesting during the cooler Winter period.

**GRANDE** produces thick leaves of good colour with a mild flavour and is able to be used for fresh consumption, freezing and is very popular for drying.

The information provided here is based on an average of data and observations collected from our trials. Significant variations may occur in the performance due to a range of conditions, including cultural/management practices, climate, soil type and geographic location. As a consequence South Pacific Seeds (NZ) Ltd cannot accept liability as to accuracy of this information.

- Mid-dark green leaf colour
- Flat, feathered leaf
- Vigorous and erect plant habit

 Suitable for open field or hydroponic production systems

100G, 1KG, 5KG