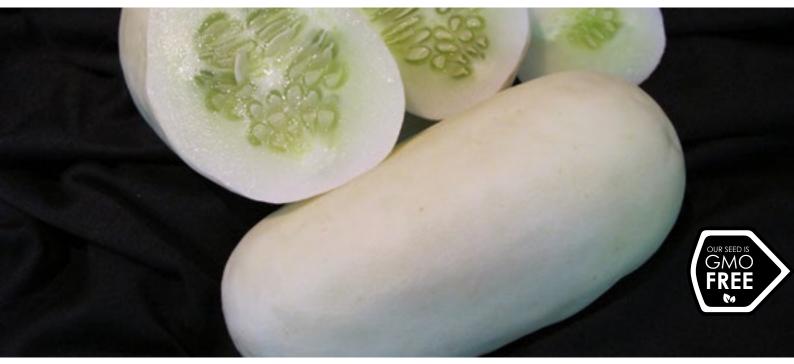

## CUCUMBER APPLE - FIELD CRYSTAL APPLE

**CRYSTAL APPLE** is a heritage variety of apple cucumber that originated from Australia in the early 1900's. Producing a vigorous vine, **CRYSTAL APPLE** crops prolifically if the small blocky fruit are harvested regularly.

This outdoor variety can be left to trail on the ground or can be grown against a support. **CRYSTAL APPLE** produces fruit with a crisp, tender flesh and a mild flavour with no bitter after taste.

The information provided here is based on an average of data and observations collected from our trials. Significant variations may occur in the performance due to a range of conditions, including cultural/management practices, climate, soil type and geographic location. As a consequence South Pacific Seeds (NZ) Ltd cannot accept liability as to accuracy of this information.

- 10cm x 8cm fruit size
- Pale white/green fruit colour
- Smooth skin

- An open pollinated variety
- Matures 65-75 days from sowing

seeds for a healthy life

WWW.SPSNZ.COM 0800 77 22 43